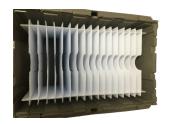

# Foam dish pockets 12" x 15" 16 pockets per package

\$15.99 per package

**\$1.50** each