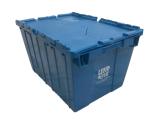

#### Large Lend A Box crate

| 27" x 17" x 12"  |  |
|------------------|--|
| 3.19 cubic feet  |  |
| zipties & labels |  |

#### Small Lend A Box crate

| 24.5" x 15.5" x 12.5" |
|-----------------------|
| 2.75 cubic feet       |
| zipties & labels      |

| \$3.00 | up to 1 week  |
|--------|---------------|
| \$4.50 | up to 2 weeks |