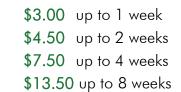

#### Small Lend A Box crate

| 24.5" x 15.5" x 12.5" |
|-----------------------|
| 2.75 cubic feet       |
| zipties & labels      |

| \$3.00 | up to 1 week  |
|--------|---------------|
| \$4.50 | up to 2 weeks |

\$7.50 up to 4 weeks

**\$13.50** up to 8 weeks