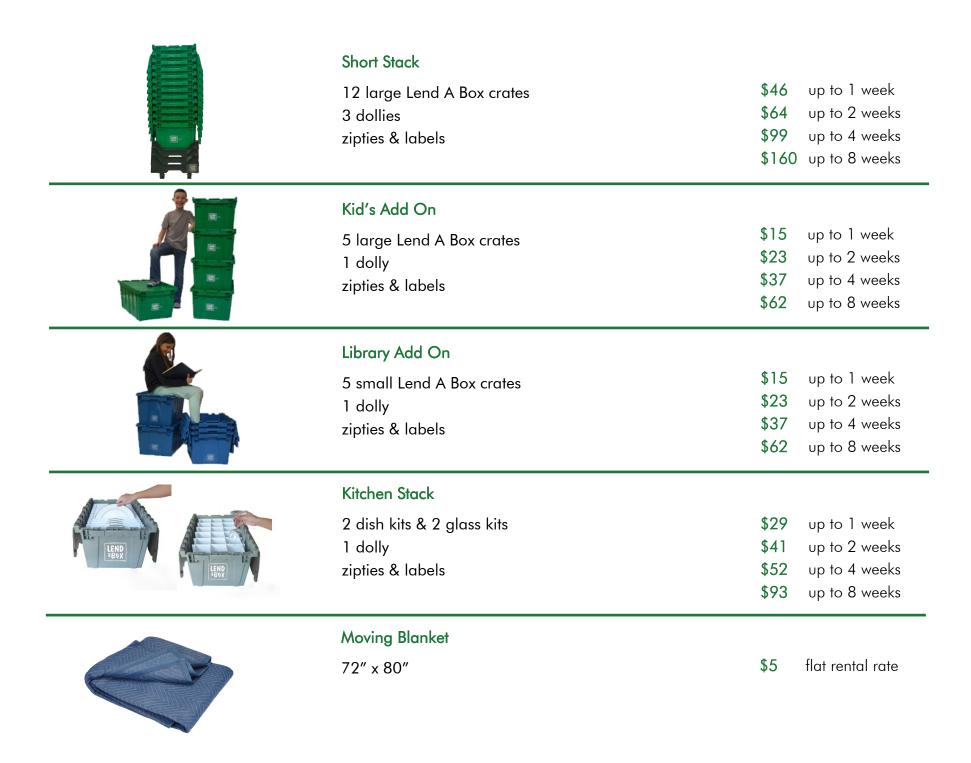

#### Complete Studio Package

| 15 large Lend A Box crates |
|----------------------------|
| 1 dish kit & 1 glass kit   |
| 1 dolly                    |
| zipties & labels           |

| 1 wardrobe box          | \$127   | up to |
|-------------------------|---------|-------|
| 50 ft bubble wrap       | \$179   | up to |
| 50 sheets packing paper | \$283   | up to |
| . 011                   | ¢ 4 5 0 | +.    |

|   | \$127 | up to 1 week  |
|---|-------|---------------|
|   | \$179 | up to 2 weeks |
| r | \$283 | up to 4 weeks |
|   | \$459 | up to 8 weeks |

# Complete 1 Bedroom Package

| 1 wardrobe box            | \$137 | up to 1 week  |
|---------------------------|-------|---------------|
| 50 ft bubble wrap         | \$183 | up to 2 weeks |
| 50 sheets packing paper   | \$275 | up to 4 weeks |
| or officers packing paper | \$431 | up to 8 weeks |

### Complete 2 Bedroom Package

| 2 wardrobe boxes         | \$193 | up to 1 week  |
|--------------------------|-------|---------------|
| 100 ft bubble wrap       | \$265 | up to 2 weeks |
| 100 sheets packing paper | \$409 | up to 4 weeks |
| 1 011                    | \$654 | up to 8 weeks |

# Complete 3 Bedroom Package

| 60 large Lend A Box crates  |
|-----------------------------|
| 10 small Lend A Box crates  |
| 3 dish kits & 3 glass kits  |
| 5 dollies, zipties & labels |

| 3 wardrobe boxes         | \$255 | up to 1 week  |
|--------------------------|-------|---------------|
| 150 ft bubble wrap       |       | •             |
| '                        | \$356 | up to 2 weeks |
| 200 sheets packing paper | \$558 | up to 4 weeks |
|                          | \$901 | up to 8 weeks |

# Complete 4 Bedroom Package

| 80 large Lend A Box crates  |
|-----------------------------|
| 20 small Lend A Box crates  |
| 4 dish kits & 4 glass kits  |
| 7 dollies, zipties & labels |

| 4 wardrobe boxes         | \$381  | up to 1 week  |
|--------------------------|--------|---------------|
| 200 ft bubble wrap       | \$527  | up to 2 weeks |
| 200 sheets packing paper | \$818  | up to 4 weeks |
|                          | \$1312 | up to 8 weeks |