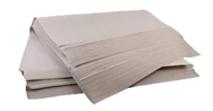

#### Packing paper

50 sheets per package Newsprint weight Recycled materials \$15 per package