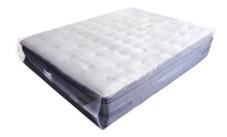

## Universal Size Mattress Bag

heavy grade, 3.0 mil polyethylene plastic bag

Each package has one bag. Protects from dirt, dust and moisture. \$10 King / Queen

\$10 Full / Twin