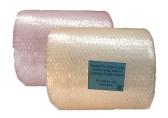

#### Bubble wrap

12" x 50' Rolls are 50 ft long with perforations every 12 inches. \$12 per roll