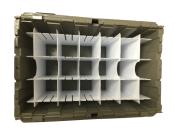

# Dish Kit (Crate & Insert)

| 1large Lend A Box crates     |
|------------------------------|
| Cells: 11.8" x 1.1" x 10.8"  |
| Stores 16 dishes (10.5" max) |
| zipties & labels             |

| \$6 | up to 1 | week |
|-----|---------|------|
| , - | 1       |      |

### Glass Kit (Crate & Insert)

| 1large Lend A Box crates      | \$6  | up to 1 week  |
|-------------------------------|------|---------------|
| Cells: 3.7" x 3.7" x 10.8"    | \$9  | up to 2 weeks |
| Stores 15 glasses (10.5" max) | \$15 | up to 4 weeks |
| zipties & labels              | \$27 | up to 8 weeks |